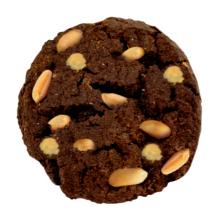

#### **BUTTER BISCUITS "DARK CHOCO & PEANUTS"**

(L) 8 MONTHS (5) 1,74 KG 4

games, grandmother's pastries and plunge you into childhood. Its flavor is a winning combination of cocoa and whole peanuts.

Butter biscuits with cocoa and crushed peanuts are perfect to have them as a snack in the office, in the classroom, or as an afternoon snack for children.

Butter biscuits with chocolate pieces for those who are constantly on the move and busy. The pieces of chocolate have a positive impact on the brain, is a good restorative and returns energy to the body.