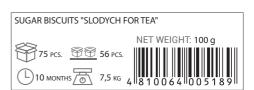

#### Classic recipe.

Unique cliché with the pattern of the brand. Improved structure and crumbliness characteristics. The secret of the signature taste lies in the technological baking features, which give the biscuits a special splendor. It will be a great treat for family tea-time and light snacks.