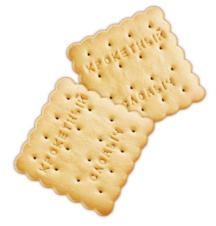

## HARD-DOUGH BISCUITS, BY WEIGHT

OJSC Confectionery Factory "Slodych", 220070, Republic of Belarus, Minsk, 54/2 Radialnaya Street. Phone.:+375 (17) 355-15-30, fax: +375 (17) 357-97-29 www.slodych.by