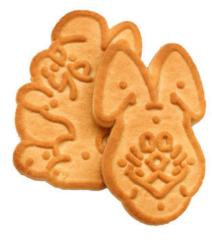

#### SUGAR BISCUITS "SLODYCH WITH COCOA"

12 PCS. <u>\$\text{96}\$</u> 80 PCS.

(L) 10 MONTHS 4,68 KG 4 8 1 0 0 6 4