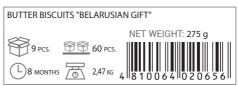

NET WEIGHT: 435 g 2,61kg 4 8 1 0 0 6 4

10 pcs. 99 60 pcs.

SET OF BISCUITS "MERRY CHRISTMAS AND HAPPY NEW YEAR!" ("CONGRATULATIONS!" CARAMEL)

The "Belarusian Gift" biscuits produced since the 1980s may be called the brand identity of the Slodych Factory.

A treat like butter crackers has been known since ancient times.

The recipe for the "Belarusian Gift" biscuits was developed in 1978 on the basis of the All-Union Collection of Recipes of the USSR and a classic Russian collection of recipes. Handmade!