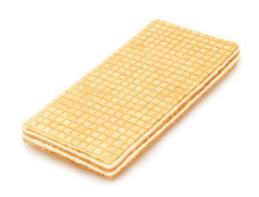

The Slodych wafers are a five-layer delicacy with fillings that have become traditional. Their taste and shape are reminiscent of the very wafers from the Soviet childhood. They have a mouth-watering crunch and rich taste. They are a great dessert for tea or coffee that will cheer you up and create a warm and positive atmosphere for communication.

a - height (60 mm)

b - length (115 mm)

Multi-layered crispy wafers with the most delicate filling and the aroma of baked milk melts in your mouth, leaving a pleasant aftertaste. 200 g of this delicacy only sounds too much!

Multi-layered crispy wafers with the most delicate filling and the aroma of baked milk melts in your mouth, leaving a pleasant aftertaste.

200 g of this delicacy only sounds too much!

Lapushka is delicious and nutritious soluble baby biscuits that can be given to children between meals if they are slightly hungry.