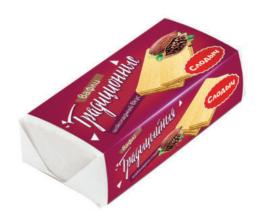

The Slodych wafers are a five-layer delicacy with fillings that have become traditional. Their taste and shape are reminiscent of the very wafers from the Soviet childhood. They have a mouth-watering crunch and rich taste. They are a great dessert for tea or coffee that will cheer you up and create a warm and positive atmosphere for communication.