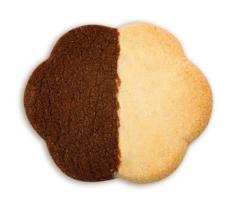

Butter biscuits with chocolate pieces for those who are constantly on the move and busy. The pieces of chocolate have a positive impact on the brain, is a good restorative and returns energy to the body.