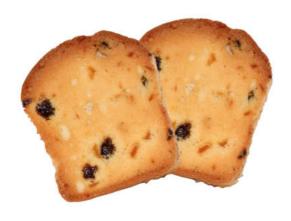

#### SUGAR BISCUITS "SLODYCH WITH RAISINS"

a - height (175 mm) b - length(75 mm) c - depth (55 mm)

NET WEIGHT: 390 g (L) 10 MONTHS 4,68 KG 4 810064 021233 SUGAR BISCUITS "SLODYCH WITH POPPED RICE"

a - height (175 mm) b - length(75 mm) c - depth (55 mm)