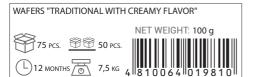

The Slodych wafers are a five-layer delicacy with fillings that have become traditional. Their taste and shape are reminiscent of the very wafers from the Soviet childhood. They have a mouth-watering crunch and rich taste. They are a great dessert for tea or coffee that will cheer you up and create a warm and positive atmosphere for communication.

a - height (60 mm)

b - length (115 mm)

Multi-layered crispy wafers with the most delicate filling and the aroma of baked milk melts in your mouth, leaving a pleasant aftertaste. 200 g of this delicacy only sounds too much!

Multi-layered crispy wafers with the most delicate filling and the aroma of baked milk melts in your mouth, leaving a pleasant aftertaste.

200 g of this delicacy only sounds too much!

Lapushka is delicious and nutritious soluble baby biscuits that can be given to children between meals if they are slightly hungry.