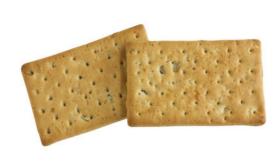

Hard-dough biscuits are one of the most popular biscuits in the world.

It is cooked by multiple dough folding and subsequent rolling of thin sheets with special rollers. It is this cooking method that provides increased lamination and inability to crumbling. The perforations in the biscuits ensure that the dough sheets remain flat during baking and do not bulge.