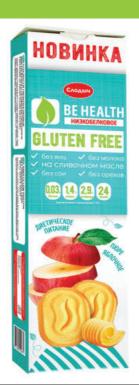

## 32 **BISCUITS BE HEALTH**

BISCUITS BE HEALTH "WITH APPLE TASTE" LOW-PROTEIN SWEETS FOR DIETARY PREVENTIVE NUTRITION

12 pcs. <u>\$\text{96}\$</u> 80 pcs.

#### BISCUITS BE HEALTH "SLODYCH WITH SORBITOL"

**GLUTEN FREE** 