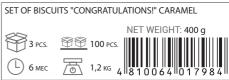

NET WEIGHT: 435 g 2,61kg 4 8 1 0 0 6 4

10 pcs. 99 60 pcs.

SET OF BISCUITS "MERRY CHRISTMAS AND HAPPY NEW YEAR!" ("CONGRATULATIONS!" CARAMEL)

The "Belarusian Gift" biscuits produced since the 1980s may be called the brand identity of the Slodych Factory.