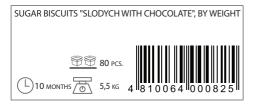

#### SUGAR BISCUITS "SLODYCH WITH COCOA"

12 PCS. <u>\$\text{96}\$</u> 80 PCS.

(L) 10 MONTHS 4,68 KG 4 8 1 0 0 6 4