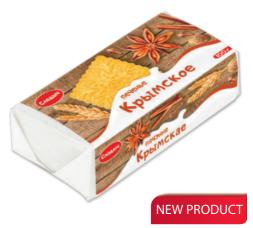

NET WEIGHT: 435 g 2,61kg 4 8 1 0 0 6 4

10 pcs. 99 60 pcs.

SET OF BISCUITS "MERRY CHRISTMAS AND HAPPY NEW YEAR!" ("CONGRATULATIONS!" CARAMEL)

The "Belarusian Gift" biscuits produced since the 1980s may be called the brand identity of the Slodych Factory.