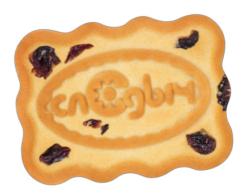

#### SUGAR BISCUITS "SLODYCH WITH RAISINS"

a - height (175 mm) b - length(75 mm) c - depth (55 mm)

NET WEIGHT: 390 g (L) 10 MONTHS 4,68 KG 4 810064 021233 SUGAR BISCUITS "SLODYCH WITH POPPED RICE"

a - height (175 mm) b - length(75 mm) c - depth (55 mm)