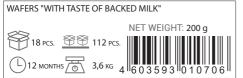

#### **BUTTER BISCUITS "OATS & CRANBERRIES"**

12 PCS. <u>\$\hat{\Pi}\$</u> 80 PCS.

NET WEIGHT: 145 g

8 MONTHS 7 1,74 KG 4 8 1 0 0 6 4

Butter biscuits with dried cranberries and oatmeal, ideal for a full breakfast