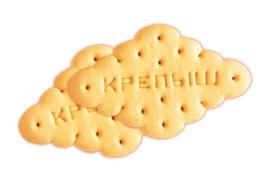

#### HARD-DOUGH BISCUITS "KREPYSHOK"

NET WEIGHT: 430 g

**爷爷 64 PCS**.

NET WEIGHT: 430 g