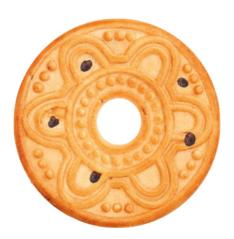

#### **BUTTER BISCUITS "NUTTY WITH HAZELNUT"**

14 PCS. <u>\$\frac{1}{2}\$\$</u> 80 PCS.

(L)8 MONTHS 3,08 KG 4 8 1 0 0 6 4