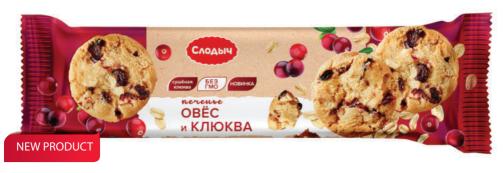

#### **BUTTER BISCUITS "OATS & CRANBERRIES"**

12 PCS. <u>\$\hat{\Pi}\$</u> 80 PCS.

NET WEIGHT: 145 g

8 MONTHS 7 1,74 KG 4 8 1 0 0 6 4

Butter biscuits with dried cranberries and oatmeal, ideal for a full breakfast