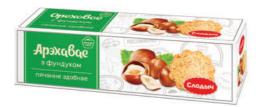

#### **BUTTER BISCUITS "NUTTY WITH HAZELNUT"**

14 PCS. <u>\$\frac{1}{2}\$\$</u> 80 PCS.

(L)8 MONTHS 3,08 KG 4 8 1 0 0 6 4