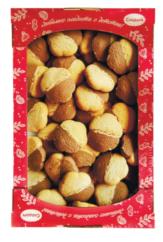

#### SUGAR BISCUITS "SLODYCH WITH PEANUTS"

a - height (230 mm)

b - length (150 mm)

c - depth (95 mm)

Biscuits in large packages are suitable for large companies, as well as for those who value time and do not like to spend it on trips to the store, and the wide selection will not leave anyone indifferent.

Biscuits in large packages are suitable for large companies, as well as for those who value time and do not like to spend it on trips to the store, and the wide selection will not leave anyone indifferent.