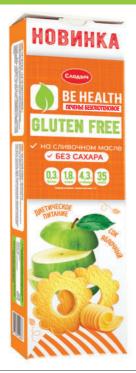

## 32 **BISCUITS BE HEALTH**

BISCUITS BE HEALTH "WITH APPLE TASTE" LOW-PROTEIN SWEETS FOR DIETARY PREVENTIVE NUTRITION

12 pcs. <u>\$\text{96}\$</u> 80 pcs.

#### BISCUITS BE HEALTH "SLODYCH WITH SORBITOL"

**GLUTEN FREE** 