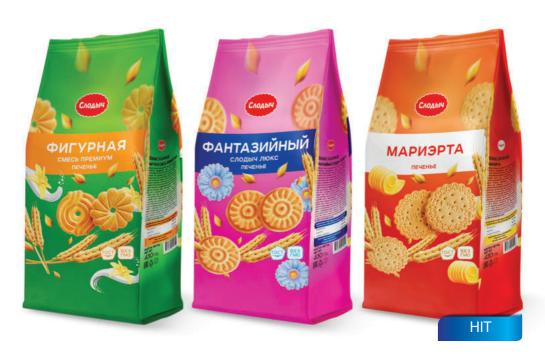

The product range of the Company includes more than 100 different types of biscuits and cookies: sugar biscuits, hard-dough biscuits, butter biscuits, glazed cookies, diabetic biscuits, instant cookies, and wafers.

Nowadays, the products of the Factory under the Slodych, Znaika-zaznaika, Lapushka, MiMishariki, Be Health, Friday, Chitorio trademarks can be seen on the shelves of stores.