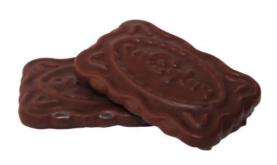

#### **BUTTER BISCUITS "DARK CHOCO & PEANUTS"**

(L) 8 MONTHS (5) 1,74 KG 4

games, grandmother's pastries and plunge you into childhood. Its flavor is a winning combination of cocoa and whole peanuts.

Butter biscuits with cocoa and crushed peanuts are perfect to have them as a snack in the office, in the classroom, or as an afternoon snack for children.

Butter biscuits with chocolate pieces for those who are constantly on the move and busy. The pieces of chocolate have a positive impact on the brain, is a good restorative and returns energy to the body.