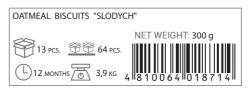

#### SUGAR BISCUITS "SLODYCH WITH RAISINS"

a - height (175 mm) b - length(75 mm) c - depth (55 mm)

NET WEIGHT: 390 g (L) 10 MONTHS 4,68 KG 4 810064 021233 SUGAR BISCUITS "SLODYCH WITH POPPED RICE"

a - height (175 mm) b - length(75 mm) c - depth (55 mm)