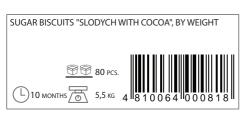

#### SUGAR BISCUITS "SLODYCH WITH COCOA"

12 PCS. <u>\$\text{96}\$</u> 80 PCS.

(L) 10 MONTHS 4,68 KG 4 8 1 0 0 6 4