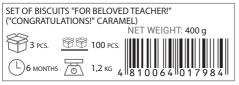

NET WEIGHT: 435 g 2,61kg 4 8 1 0 0 6 4

10 pcs. 99 60 pcs.

SET OF BISCUITS "MERRY CHRISTMAS AND HAPPY NEW YEAR!" ("CONGRATULATIONS!" CARAMEL)

The "Belarusian Gift" biscuits produced since the 1980s may be called the brand identity of the Slodych Factory.