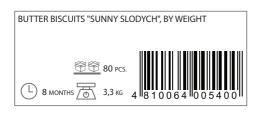

(230 mm) b - length (130 mm) c - depth (95 mm)



a - height (230 mm) b - length (150 mm) c - depth (95 mm)

#### HARD-DOUGH BISCUITS "KREPYSHOK"



NET WEIGHT: 430 g



**爷爷 64 PCS**.

NET WEIGHT: 430 g

#### SUGAR BISCUITS "TOPTYZHKI"

Biscuits in a large package are perfect for warm family gatherings and sharing fascinating stories over a cup of tea.

Our super-strong Krepyshok, agile and fast like water Kapitoshka and kind fluffy Toptyzhka will help children and adults to have fun.







**GLUTEN FREE** 

## 32 **BISCUITS BE HEALTH**









BISCUITS BE HEALTH "WITH APPLE TASTE" LOW-PROTEIN SWEETS FOR DIETARY PREVENTIVE NUTRITION

12 pcs. <u>\$\text{96}\$</u> 80 pcs.





#### BISCUITS BE HEALTH "SLODYCH WITH SORBITOL"











## PRODUCTS SOLD BY WEIGHT









































































































































































## HARD-DOUGH BISCUITS, BY WEIGHT









































































OJSC Confectionery Factory "Slodych", 220070, Republic of Belarus, Minsk, 54/2 Radialnaya Street. Phone.:+375 (17) 355-15-30, fax: +375 (17) 357-97-29 www.slodych.by