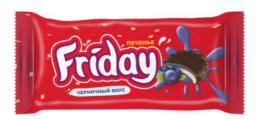

₩9 pcs. <u>₩₩</u> 64 pcs.

a - height (195 mm) b - length (195 mm) c - depth (40 mm)

- a height (55 mm) b - length (120 mm)
- c depth (25 mm)

GLAZED BISCUITS "FRIDAY" BLUEBERRY SUGAR BISCUITS WITH BLUEBERRY FILLING CONFECTIONERY GLAZED

NET WEIGHT: 63 g

GLAZED BISCUITS "FRIDAY" CARAMEL SUGAR BISCUITS WITH CARAMEL FILLING CONFECTIONERY GLAZED

NET WEIGHT: 63 g

The "FRIDAY" glazed biscuits are created for those situations when you want to treat yourself or your loved ones, to pay attention to your friend or colleague. "FRIDAY" will be an excellent addition to a cup of coffee in an office or to a cup of tea in a student cafe.