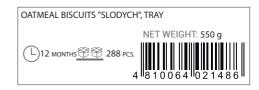

for large companies, as well as for those who value time and do not like to spend it on trips to the store, and the wide selection will not leave anyone indifferent.











Biscuits in large packages are suitable for large companies, as well as for those who value time and do not like to spend it on trips to the store, and the wide selection will not leave anyone indifferent.









































Hard-dough biscuits are one of the most popular biscuits in the world.

It is cooked by multiple dough folding and subsequent rolling of thin sheets with special rollers. It is this cooking method that provides increased lamination and inability to crumbling. The perforations in the biscuits ensure that the dough sheets remain flat during baking and do not bulge.





























from childhood. The round, golden brown biscuits, crispy energize the body when you cannot have a meal. Wonderful biscuits for all connoisseurs of a traditional







The published Construction of the construction





The Slodych wafers are a five-layer delicacy with fillings that have become traditional. Their taste and shape are reminiscent of the very wafers from the Soviet childhood. They have a mouth-watering crunch and rich taste. They are a great dessert for tea or coffee that will cheer you up and create a warm and positive atmosphere for communication.





a - height (60 mm)

b - length (115 mm)





Multi-layered crispy wafers with the most delicate filling and the aroma of baked milk melts in your mouth, leaving a pleasant aftertaste. 200 g of this delicac