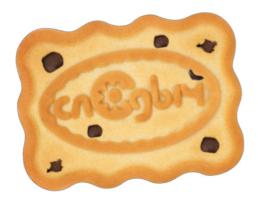

#### SUGAR BISCUITS "SLODYCH WITH COCOA"

12 PCS. <u>\$\text{96}\$</u> 80 PCS.

(L) 10 MONTHS 4,68 KG 4 8 1 0 0 6 4