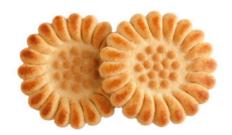

t (230 mm) b - length (130 mm) c - depth (95 mm)



a - height (230 mm) b - length (150 mm) c - depth (95 mm)

#### HARD-DOUGH BISCUITS "KREPYSHOK"



NET WEIGHT: 430 g



**爷爷 64 PCS**.

NET WEIGHT: 430 g

#### SUGAR BISCUITS "TOPTYZHKI"

Biscuits in a large package are perfect for warm family gatherings and sharing fascinating stories over a cup of tea.

Our super-strong Krepyshok, agile and fast like water Kapitoshka and kind fluffy Toptyzhka will help children and adults to have fun.







**GLUTEN FREE** 

## 32 **BISCUITS BE HEALTH**









BISCUITS BE HEALTH "WITH APPLE TASTE" LOW-PROTEIN SWEETS FOR DIETARY PREVENTIVE NUTRITION

12 pcs. <u>\$\text{96}\$</u> 80 pcs.





#### BISCUITS BE HEALTH "SLODYCH WITH SORBITOL"











## PRODUCTS SOLD BY WEIGHT









































































































































































## HARD-DOUGH BISCUITS, BY WEIGHT









































































OJSC Confectionery Factory "Slodych", 220070, Republic of Belarus, Minsk, 54/2 Radialnaya Street. Phone.:+375 (17) 355-15-30, fax: +375 (17) 357-97-29 www.slodych.by