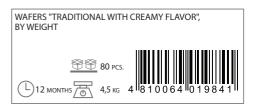

a - height (60 mm)

b - length (115 mm)

Multi-layered crispy wafers with the most delicate filling and the aroma of baked milk melts in your mouth, leaving a pleasant aftertaste. 200 g of this delicacy only sounds too much!

Multi-layered crispy wafers with the most delicate filling and the aroma of baked milk melts in your mouth, leaving a pleasant aftertaste.

200 g of this delicacy only sounds too much!

Lapushka is delicious and nutritious soluble baby biscuits that can be given to children between meals if they are slightly hungry.