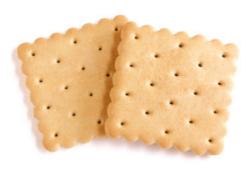

Hard-dough biscuits are one of the most popular biscuits in the world.

It is cooked by multiple dough folding and subsequent rolling of thin sheets with special rollers. It is this cooking method that provides increased lamination and inability to crumbling. The perforations in the biscuits ensure that the dough sheets remain flat during baking and do not bulge.