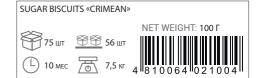

#### SUGAR BISCUITS "SLODYCH WITH RAISINS"

a - height (175 mm) b - length(75 mm) c - depth (55 mm)

NET WEIGHT: 390 g (L) 10 MONTHS 4,68 KG 4 810064 021233 SUGAR BISCUITS "SLODYCH WITH POPPED RICE"

a - height (175 mm) b - length(75 mm) c - depth (55 mm)