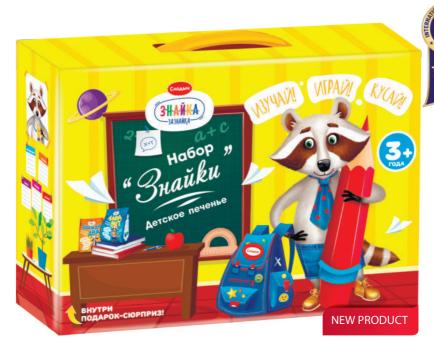

#### The "ZNAIKA" set includes:

- 1. Soluble biscuits Znaika-Zaznaika "Alphabet"
- 2. Soluble biscuits Znaika-Zaznaika "Twice Two"
- 3. Playing area
- 4. Class timetable
- 5. Surprise gift

The bright little school bag contains two packs of biscuits: "Alphabet" and "Twice Two", which is a great gift and help you learn letters and numbers, as well as write the first words.

There is a playing area for fun family games, a class timetable, and a surprise gift inside the school bag.

a - height (230 mm) b - length (145 mm) c - depth (95 mm)

a - height (230 mm) b - length (130 mm) c - depth (95 mm)