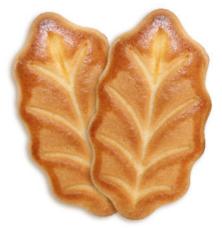

NET WEIGHT: 435 g 2,61kg 4 8 1 0 0 6 4

10 pcs. 99 60 pcs.

SET OF BISCUITS "MERRY CHRISTMAS AND HAPPY NEW YEAR!" ("CONGRATULATIONS!" CARAMEL)

The "Belarusian Gift" biscuits produced since the 1980s may be called the brand identity of the Slodych Factory.

A treat like butter crackers has been known since ancient times.

The recipe for the "Belarusian Gift" biscuits was developed in 1978 on the basis of the All-Union Collection of Recipes of the USSR and a classic Russian collection of recipes. Handmade!