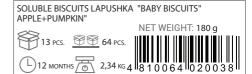

Multi-layered crispy wafers with the most delicate filling and the aroma of baked milk melts in your mouth, leaving a pleasant aftertaste.

200 g of this delicacy only sounds too much!

Lapushka is delicious and nutritious soluble baby biscuits that can be given to children between meals if they are slightly hungry.

Baby biscuits Lapushka helps develop active chewing skills.

The shape and size of the biscuits are perfect for a little baby's hand.

- a height (190 mm) b - length (130 mm)
- c depth (80 mm)

G 4 810064 020724