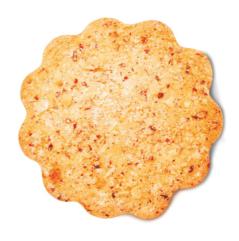

h (130 mm) c - depth (95 mm)



a - height (230 mm) b - length (150 mm) c - depth (95 mm)

#### HARD-DOUGH BISCUITS "KREPYSHOK"



NET WEIGHT: 430 g



**爷爷 64 PCS**.

NET WEIGHT: 430 g

#### SUGAR BISCUITS "TOPTYZHKI"

Biscuits in a large package are perfect for warm family gatherings and sharing fascinating stories over a cup of tea.

Our super-strong Krepyshok, agile and fast like water Kapitoshka and kind fluffy Toptyzhka will help children and adults to have fun.







**GLUTEN FREE** 

## 32 **BISCUITS BE HEALTH**









BISCUITS BE HEALTH "WITH APPLE TASTE" LOW-PROTEIN SWEETS FOR DIETARY PREVENTIVE NUTRITION

12 pcs. <u>\$\text{96}\$</u> 80 pcs.





#### BISCUITS BE HEALTH "SLODYCH WITH SORBITOL"











## PRODUCTS SOLD BY WEIGHT









































































































































































## HARD-DOUGH BISCUITS, BY WEIGHT









































































OJSC Confectionery Factory "Slodych", 220070, Republic of Belarus, Minsk, 54/2 Radialnaya Street. Phone.:+375 (17) 355-15-30, fax: +375 (17) 357-97-29 www.slodych.by