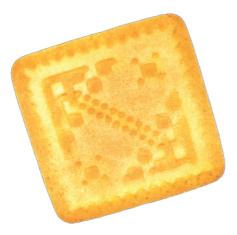

height (230 mm) b - length (150 mm) c - depth (95 mm)

#### HARD-DOUGH BISCUITS "KREPYSHOK"



NET WEIGHT: 430 g



**爷爷 64 PCS**.

NET WEIGHT: 430 g

#### SUGAR BISCUITS "TOPTYZHKI"

Biscuits in a large package are perfect for warm family gatherings and sharing fascinating stories over a cup of tea.

Our super-strong Krepyshok, agile and fast like water Kapitoshka and kind fluffy Toptyzhka will help children and adults to have fun.







**GLUTEN FREE** 

## 32 **BISCUITS BE HEALTH**









BISCUITS BE HEALTH "WITH APPLE TASTE" LOW-PROTEIN SWEETS FOR DIETARY PREVENTIVE NUTRITION

12 pcs. <u>\$\text{96}\$</u> 80 pcs.





#### BISCUITS BE HEALTH "SLODYCH WITH SORBITOL"











## PRODUCTS SOLD BY WEIGHT









































































































































































## HARD-DOUGH BISCUITS, BY WEIGHT









































































OJSC Confectionery Factory "Slodych", 220070, Republic of Belarus, Minsk, 54/2 Radialnaya Street. Phone.:+375 (17) 355-15-30, fax: +375 (17) 357-97-29 www.slodych.by