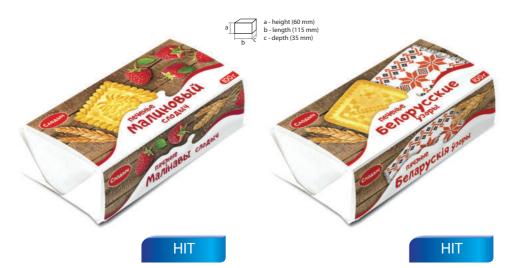

a - height (60 mm)

b - length (115 mm)

Multi-layered crispy wafers with the most delicate filling and the aroma of baked milk melts in your mouth, leaving a pleasant aftertaste. 200 g of this delicacy only sounds too much!

Multi-layered crispy wafers with the most delicate filling and the aroma of baked milk melts in your mouth, leaving a pleasant aftertaste.

200 g of this delicacy only sounds too much!

Lapushka is delicious and nutritious soluble baby biscuits that can be given to children between meals if they are slightly hungry.