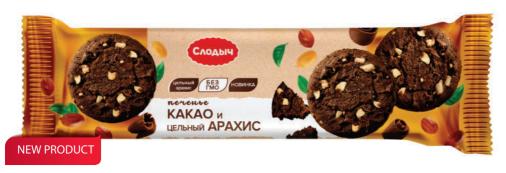

#### **BUTTER BISCUITS "DARK CHOCO & PEANUTS"**

(L) 8 MONTHS (5) 1,74 KG 4

games, grandmother's pastries and plunge you into childhood. Its flavor is a winning combination of cocoa and whole peanuts.

Butter biscuits with cocoa and crushed peanuts are perfect to have them as a snack in the office, in the classroom, or as an afternoon snack for children.