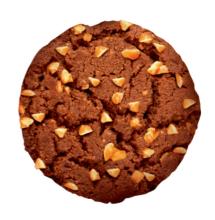

#### **BUTTER BISCUITS "DARK CHOCO & PEANUTS"**

(L) 8 MONTHS (5) 1,74 KG 4

games, grandmother's pastries and plunge you into childhood. Its flavor is a winning combination of cocoa and whole peanuts.

Butter biscuits with cocoa and crushed peanuts are perfect to have them as a snack in the office, in the classroom, or as an afternoon snack for children.