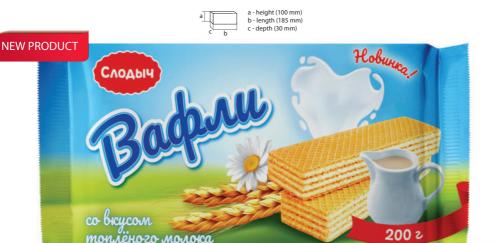

The Slodych wafers are a five-layer delicacy with fillings that have become traditional. Their taste and shape are reminiscent of the very wafers from the Soviet childhood. They have a mouth-watering crunch and rich taste. They are a great dessert for tea or coffee that will cheer you up and create a warm and positive atmosphere for communication.

a - height (60 mm)

b - length (115 mm)

Multi-layered crispy wafers with the most delicate filling and the aroma of baked milk melts in your mouth, leaving a pleasant aftertaste. 200 g of this delicacy only sounds too much!

Multi-layered crispy wafers with the most delicate filling and the aroma of baked milk melts in your mouth, leaving a pleasant aftertaste.

200 g of this delicacy only sounds too much!

Lapushka is delicious and nutritious soluble baby biscuits that can be given to children between meals if they are slightly hungry.