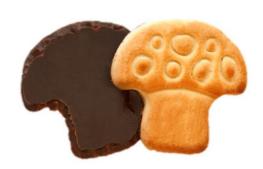

#### **BUTTER BISCUITS "OATS & CRANBERRIES"**

12 PCS. <u>\$\hat{\Pi}\$</u> 80 PCS.

NET WEIGHT: 145 g

8 MONTHS 7 1,74 KG 4 8 1 0 0 6 4

Butter biscuits with dried cranberries and oatmeal, ideal for a full breakfast

#### **BUTTER BISCUITS "DARK CHOCO & PEANUTS"**

(L) 8 MONTHS (5) 1,74 KG 4

games, grandmother's pastries and plunge you into childhood. Its flavor is a winning combination of cocoa and whole peanuts.

Butter biscuits with cocoa and crushed peanuts are perfect to have them as a snack in the office, in the classroom, or as an afternoon snack for children.

Butter biscuits with chocolate pieces for those who are constantly on the move and busy. The pieces of chocolate have a positive impact on the brain, is a good restorative and returns energy to the body.