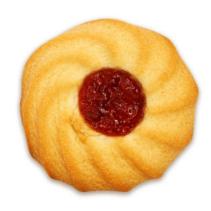

The "Belarusian Gift" biscuits produced since the 1950s, "Nutty with Hazelnut" biscuits produced since the 1960s, and "For Afternoon" biscuits with crispy cheese crust produced from the first half of the 1970s may be called the brand identity of the Slodych Factory.

NET WEIGHT: 435 g 2,61kg 4 8 1 0 0 6 4

10 pcs. 99 60 pcs.

SET OF BISCUITS "MERRY CHRISTMAS AND HAPPY NEW YEAR!" ("CONGRATULATIONS!" CARAMEL)

The "Belarusian Gift" biscuits produced since the 1980s may be called the brand identity of the Slodych Factory.

A treat like butter crackers has been known since ancient times.

The recipe for the "Belarusian Gift" biscuits was developed in 1978 on the basis of the All-Union Collection of Recipes of the USSR and a classic Russian collection of recipes. Handmade!