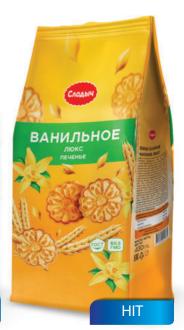

#### SUGAR BISCUITS "SLODYCH WITH PEANUTS"

a - height (230 mm)

b - length (150 mm)

c - depth (95 mm)

Biscuits in large packages are suitable for large companies, as well as for those who value time and do not like to spend it on trips to the store, and the wide selection will not leave anyone indifferent.