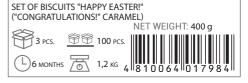

NET WEIGHT: 435 g 2,61kg 4 8 1 0 0 6 4

10 pcs. 99 60 pcs.

SET OF BISCUITS "MERRY CHRISTMAS AND HAPPY NEW YEAR!" ("CONGRATULATIONS!" CARAMEL)

The "Belarusian Gift" biscuits produced since the 1980s may be called the brand identity of the Slodych Factory.