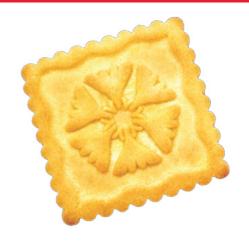

#### Classic recipe.

Unique cliché with the pattern of the brand. Improved structure and crumbliness characteristics. The secret of the signature taste lies in the technological baking features, which give the biscuits a special splendor. It will be a great treat for family tea-time and light snacks.