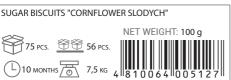

#### SUGAR BISCUITS "SLODYCH WITH RAISINS"

a - height (175 mm) b - length(75 mm) c - depth (55 mm)

NET WEIGHT: 390 g (L) 10 MONTHS 4,68 KG 4 810064 021233 SUGAR BISCUITS "SLODYCH WITH POPPED RICE"

a - height (175 mm) b - length(75 mm) c - depth (55 mm)