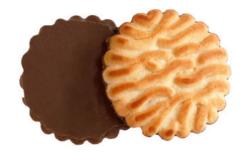

#### BUTTER BISCUITS "SOUTHERN SLODYCH"

14 PCS. <u>\$\text{90}\$</u> 80 PCS.

(L)8 MONTHS 3,5 KG 4 8 1 0 0 6 4

- b length (260 mm)

₩7 pcs. <u>₩</u> 64 pcs.

- b length (230 mm)

**BUTTER BISCUITS "FOR AFTERNOON"** 