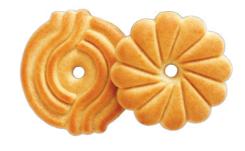

#### SUGAR BISCUITS "SLODYCH WITH RAISINS"

a - height (175 mm) b - length(75 mm) c - depth (55 mm)

NET WEIGHT: 390 g (L) 10 MONTHS 4,68 KG 4 810064 021233 SUGAR BISCUITS "SLODYCH WITH POPPED RICE"

a - height (175 mm) b - length(75 mm) c - depth (55 mm)

#### SUGAR BISCUITS "SLODYCH WITH COCOA"

12 PCS. <u>\$\text{96}\$</u> 80 PCS.

(L) 10 MONTHS 4,68 KG 4 8 1 0 0 6 4

#### SUGAR BISCUITS "SLODYCH WITH PEANUTS"

a - height (230 mm)

b - length (150 mm)

c - depth (95 mm)

Biscuits in large packages are suitable for large companies, as well as for those who value time and do not like to spend it on trips to the store, and the wide selection will not leave anyone indifferent.