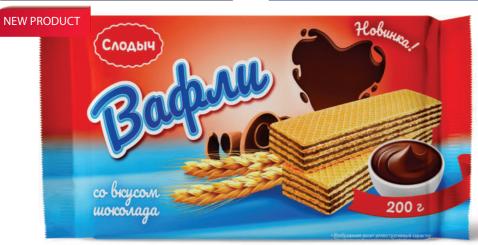

The Slodych wafers are a five-layer delicacy with fillings that have become traditional. Their taste and shape are reminiscent of the very wafers from the Soviet childhood. They have a mouth-watering crunch and rich taste. They are a great dessert for tea or coffee that will cheer you up and create a warm and positive atmosphere for communication.