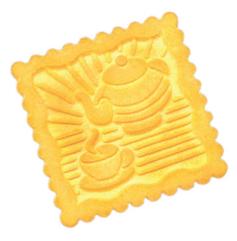

mm)



a - height (230 mm) b - length (150 mm) c - depth (95 mm)

#### HARD-DOUGH BISCUITS "KREPYSHOK"



NET WEIGHT: 430 g



**爷爷 64 PCS**.

NET WEIGHT: 430 g

#### SUGAR BISCUITS "TOPTYZHKI"

Biscuits in a large package are perfect for warm family gatherings and sharing fascinating stories over a cup of tea.

Our super-strong Krepyshok, agile and fast like water Kapitoshka and kind fluffy Toptyzhka will help children and adults to have fun.







**GLUTEN FREE** 

## 32 **BISCUITS BE HEALTH**









BISCUITS BE HEALTH "WITH APPLE TASTE" LOW-PROTEIN SWEETS FOR DIETARY PREVENTIVE NUTRITION

12 pcs. <u>\$\text{96}\$</u> 80 pcs.





#### BISCUITS BE HEALTH "SLODYCH WITH SORBITOL"











## PRODUCTS SOLD BY WEIGHT









































































































































































## HARD-DOUGH BISCUITS, BY WEIGHT









































































OJSC Confectionery Factory "Slodych", 220070, Republic of Belarus, Minsk, 54/2 Radialnaya Street. Phone.:+375 (17) 355-15-30, fax: +375 (17) 357-97-29 www.slodych.by