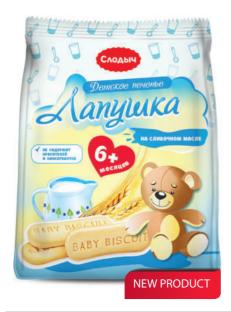

Multi-layered crispy wafers with the most delicate filling and the aroma of baked milk melts in your mouth, leaving a pleasant aftertaste.

200 g of this delicacy only sounds too much!

Lapushka is delicious and nutritious soluble baby biscuits that can be given to children between meals if they are slightly hungry.

Baby biscuits Lapushka helps develop active chewing skills.

The shape and size of the biscuits are perfect for a little baby's hand.

- a height (190 mm) b - length (130 mm)
- c depth (80 mm)

G 4 810064 020724