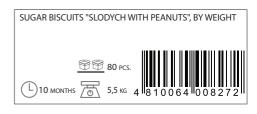

#### SUGAR BISCUITS "SLODYCH WITH PEANUTS"

a - height (230 mm)

b - length (150 mm)

c - depth (95 mm)

Biscuits in large packages are suitable for large companies, as well as for those who value time and do not like to spend it on trips to the store, and the wide selection will not leave anyone indifferent.

Biscuits in large packages are suitable for large companies, as well as for those who value time and do not like to spend it on trips to the store, and the wide selection will not leave anyone indifferent.