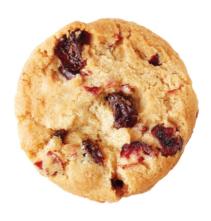

#### **BUTTER BISCUITS "OATS & CRANBERRIES"**

12 PCS. <u>\$\hat{\Pi}\$</u> 80 PCS.

NET WEIGHT: 145 g

8 MONTHS 7 1,74 KG 4 8 1 0 0 6 4

Butter biscuits with dried cranberries and oatmeal, ideal for a full breakfast