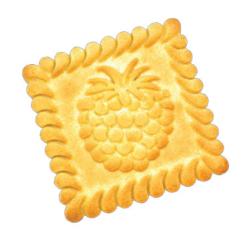

mm) b - length (150 mm) c - depth (95 mm)

#### HARD-DOUGH BISCUITS "KREPYSHOK"



NET WEIGHT: 430 g



**爷爷 64 PCS**.

NET WEIGHT: 430 g

#### SUGAR BISCUITS "TOPTYZHKI"

Biscuits in a large package are perfect for warm family gatherings and sharing fascinating stories over a cup of tea.

Our super-strong Krepyshok, agile and fast like water Kapitoshka and kind fluffy Toptyzhka will help children and adults to have fun.







**GLUTEN FREE** 

## 32 **BISCUITS BE HEALTH**









BISCUITS BE HEALTH "WITH APPLE TASTE" LOW-PROTEIN SWEETS FOR DIETARY PREVENTIVE NUTRITION

12 pcs. <u>\$\text{96}\$</u> 80 pcs.





#### BISCUITS BE HEALTH "SLODYCH WITH SORBITOL"











## PRODUCTS SOLD BY WEIGHT









































































































































































## HARD-DOUGH BISCUITS, BY WEIGHT









































































OJSC Confectionery Factory "Slodych", 220070, Republic of Belarus, Minsk, 54/2 Radialnaya Street. Phone.:+375 (17) 355-15-30, fax: +375 (17) 357-97-29 www.slodych.by