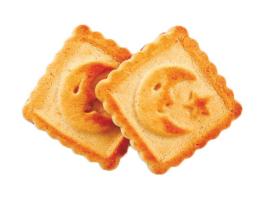

a - height (230 mm) b - length (150 mm) c - depth (95 mm)

#### HARD-DOUGH BISCUITS "KREPYSHOK"



NET WEIGHT: 430 g



**爷爷 64 PCS**.

NET WEIGHT: 430 g

#### SUGAR BISCUITS "TOPTYZHKI"

Biscuits in a large package are perfect for warm family gatherings and sharing fascinating stories over a cup of tea.

Our super-strong Krepyshok, agile and fast like water Kapitoshka and kind fluffy Toptyzhka will help children and adults to have fun.







**GLUTEN FREE** 

## 32 **BISCUITS BE HEALTH**









BISCUITS BE HEALTH "WITH APPLE TASTE" LOW-PROTEIN SWEETS FOR DIETARY PREVENTIVE NUTRITION

12 pcs. <u>\$\text{96}\$</u> 80 pcs.





#### BISCUITS BE HEALTH "SLODYCH WITH SORBITOL"











## PRODUCTS SOLD BY WEIGHT









































































































































































## HARD-DOUGH BISCUITS, BY WEIGHT









































































OJSC Confectionery Factory "Slodych", 220070, Republic of Belarus, Minsk, 54/2 Radialnaya Street. Phone.:+375 (17) 355-15-30, fax: +375 (17) 357-97-29 www.slodych.by