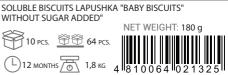

Multi-layered crispy wafers with the most delicate filling and the aroma of baked milk melts in your mouth, leaving a pleasant aftertaste.

200 g of this delicacy only sounds too much!

Lapushka is delicious and nutritious soluble baby biscuits that can be given to children between meals if they are slightly hungry.

Baby biscuits Lapushka helps develop active chewing skills.

The shape and size of the biscuits are perfect for a little baby's hand.

- a height (190 mm) b - length (130 mm)
- c depth (80 mm)

G 4 810064 020724