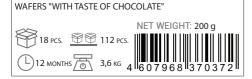

#### **BUTTER BISCUITS "OATS & CRANBERRIES"**

12 PCS. <u>\$\hat{\Pi}\$</u> 80 PCS.

NET WEIGHT: 145 g

8 MONTHS 7 1,74 KG 4 8 1 0 0 6 4

Butter biscuits with dried cranberries and oatmeal, ideal for a full breakfast