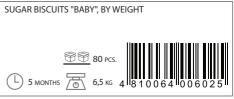

#### SUGAR BISCUITS "TOPTYZHKI"

Biscuits in a large package are perfect for warm family gatherings and sharing fascinating stories over a cup of tea.

Our super-strong Krepyshok, agile and fast like water Kapitoshka and kind fluffy Toptyzhka will help children and adults to have fun.