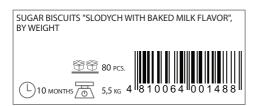

#### **BUTTER BISCUITS "OATS & CRANBERRIES"**

12 PCS. <u>\$\hat{\Pi}\$</u> 80 PCS.

NET WEIGHT: 145 g

8 MONTHS 7 1,74 KG 4 8 1 0 0 6 4

Butter biscuits with dried cranberries and oatmeal, ideal for a full breakfast