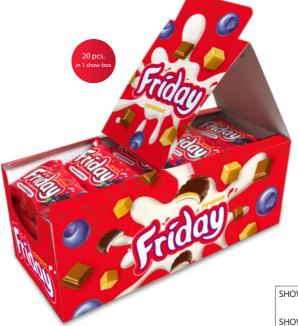

a - height (110 mm) b - length (120 mm) c - depth (285 mm)

SHOW-BOX "FRIDAY" CARAMEL

4 8 1 0 0 6 4 0 1 7 5 4 0

SHOW-BOX "FRIDAY" BLUEBERRY

NET WEIGHT: 1,26 KG