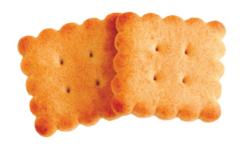

Hard-dough biscuits are one of the most popular biscuits in the world.

It is cooked by multiple dough folding and subsequent rolling of thin sheets with special rollers. It is this cooking method that provides increased lamination and inability to crumbling. The perforations in the biscuits ensure that the dough sheets remain flat during baking and do not bulge.