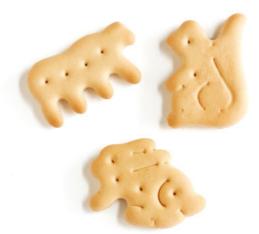

Hard-dough biscuits are one of the most popular biscuits in the world.

It is cooked by multiple dough folding and subsequent rolling of thin sheets with special rollers. It is this cooking method that provides increased lamination and inability to crumbling. The perforations in the biscuits ensure that the dough sheets remain flat during baking and do not bulge.