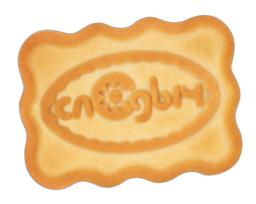

b - length (150 mm) c - depth (95 mm)

#### HARD-DOUGH BISCUITS "KREPYSHOK"



NET WEIGHT: 430 g



**爷爷 64 PCS**.

NET WEIGHT: 430 g

#### SUGAR BISCUITS "TOPTYZHKI"

Biscuits in a large package are perfect for warm family gatherings and sharing fascinating stories over a cup of tea.

Our super-strong Krepyshok, agile and fast like water Kapitoshka and kind fluffy Toptyzhka will help children and adults to have fun.







**GLUTEN FREE** 

## 32 **BISCUITS BE HEALTH**









BISCUITS BE HEALTH "WITH APPLE TASTE" LOW-PROTEIN SWEETS FOR DIETARY PREVENTIVE NUTRITION

12 pcs. <u>\$\text{96}\$</u> 80 pcs.





#### BISCUITS BE HEALTH "SLODYCH WITH SORBITOL"











## PRODUCTS SOLD BY WEIGHT









































































































































































## HARD-DOUGH BISCUITS, BY WEIGHT









































































OJSC Confectionery Factory "Slodych", 220070, Republic of Belarus, Minsk, 54/2 Radialnaya Street. Phone.:+375 (17) 355-15-30, fax: +375 (17) 357-97-29 www.slodych.by