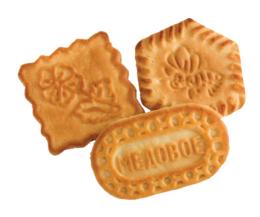

## PRODUCTS SOLD BY WEIGHT

## HARD-DOUGH BISCUITS, BY WEIGHT

OJSC Confectionery Factory "Slodych", 220070, Republic of Belarus, Minsk, 54/2 Radialnaya Street. Phone.:+375 (17) 355-15-30, fax: +375 (17) 357-97-29 www.slodych.by