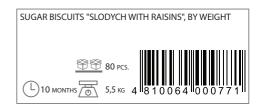

#### SUGAR BISCUITS "SLODYCH WITH RAISINS"

a - height (175 mm) b - length(75 mm) c - depth (55 mm)

NET WEIGHT: 390 g (L) 10 MONTHS 4,68 KG 4 810064 021233 SUGAR BISCUITS "SLODYCH WITH POPPED RICE"

a - height (175 mm) b - length(75 mm) c - depth (55 mm)