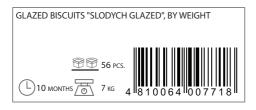

## PRODUCTS SOLD BY WEIGHT

## HARD-DOUGH BISCUITS, BY WEIGHT

OJSC Confectionery Factory "Slodych", 220070, Republic of Belarus, Minsk, 54/2 Radialnaya Street. Phone.:+375 (17) 355-15-30, fax: +375 (17) 357-97-29 www.slodych.by