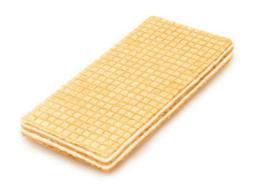

The Slodych wafers are a five-layer delicacy with fillings that have become traditional. Their taste and shape are reminiscent of the very wafers from the Soviet childhood. They have a mouth-watering crunch and rich taste. They are a great dessert for tea or coffee that will cheer you up and create a warm and positive atmosphere for communication.

a - height (60 mm)

b - length (115 mm)

Multi-layered crispy wafers with the most delicate filling and the aroma of baked milk melts in your mouth, leaving a pleasant aftertaste. 200 g of this delicacy only sounds too much!

Multi-layered crispy wafers with the most delicate filling and the aroma of baked milk melts in your mouth, leaving a pleasant aftertaste.

200 g of this delicacy only sounds too much!

Lapushka is delicious and nutritious soluble baby biscuits that can be given to children between meals if they are slightly hungry.