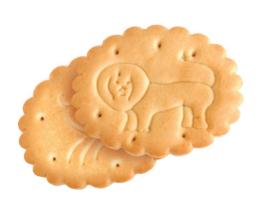

Hard-dough biscuits are one of the most popular biscuits in the world.

It is cooked by multiple dough folding and subsequent rolling of thin sheets with special rollers. It is this cooking method that provides increased lamination and inability to crumbling. The perforations in the biscuits ensure that the dough sheets remain flat during baking and do not bulge.