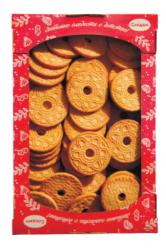

NET WEIGHT: 435 g 2,61kg 4 8 1 0 0 6 4

10 pcs. 99 60 pcs.

SET OF BISCUITS "MERRY CHRISTMAS AND HAPPY NEW YEAR!" ("CONGRATULATIONS!" CARAMEL)

The "Belarusian Gift" biscuits produced since the 1980s may be called the brand identity of the Slodych Factory.

A treat like butter crackers has been known since ancient times.

The recipe for the "Belarusian Gift" biscuits was developed in 1978 on the basis of the All-Union Collection of Recipes of the USSR and a classic Russian collection of recipes. Handmade!