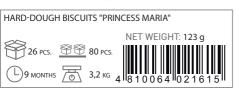

#### HARD-DOUGH BISCUITS "KREPYSHOK"

NET WEIGHT: 430 g

**爷爷 64 PCS**.

NET WEIGHT: 430 g