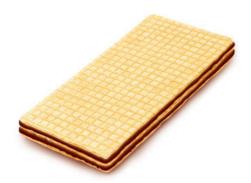

The Slodych wafers are a five-layer delicacy with fillings that have become traditional. Their taste and shape are reminiscent of the very wafers from the Soviet childhood. They have a mouth-watering crunch and rich taste. They are a great dessert for tea or coffee that will cheer you up and create a warm and positive atmosphere for communication.

a - height (60 mm)

b - length (115 mm)

Multi-layered crispy wafers with the most delicate filling and the aroma of baked milk melts in your mouth, leaving a pleasant aftertaste. 200 g of this delicacy only sounds too much!

Multi-layered crispy wafers with the most delicate filling and the aroma of baked milk melts in your mouth, leaving a pleasant aftertaste.

200 g of this delicacy only sounds too much!

Lapushka is delicious and nutritious soluble baby biscuits that can be given to children between meals if they are slightly hungry.