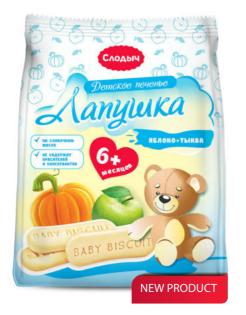

Multi-layered crispy wafers with the most delicate filling and the aroma of baked milk melts in your mouth, leaving a pleasant aftertaste.

200 g of this delicacy only sounds too much!

Lapushka is delicious and nutritious soluble baby biscuits that can be given to children between meals if they are slightly hungry.

Baby biscuits Lapushka helps develop active chewing skills.

The shape and size of the biscuits are perfect for a little baby's hand.

- a height (190 mm) b - length (130 mm)
- c depth (80 mm)

G 4 810064 020724