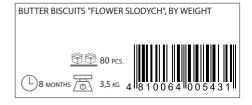

mm) b - length (130 mm) c - depth (95 mm)



a - height (230 mm) b - length (150 mm) c - depth (95 mm)

#### HARD-DOUGH BISCUITS "KREPYSHOK"



NET WEIGHT: 430 g



**爷爷 64 PCS**.

NET WEIGHT: 430 g

#### SUGAR BISCUITS "TOPTYZHKI"

Biscuits in a large package are perfect for warm family gatherings and sharing fascinating stories over a cup of tea.

Our super-strong Krepyshok, agile and fast like water Kapitoshka and kind fluffy Toptyzhka will help children and adults to have fun.







**GLUTEN FREE** 

## 32 **BISCUITS BE HEALTH**









BISCUITS BE HEALTH "WITH APPLE TASTE" LOW-PROTEIN SWEETS FOR DIETARY PREVENTIVE NUTRITION

12 pcs. <u>\$\text{96}\$</u> 80 pcs.





#### BISCUITS BE HEALTH "SLODYCH WITH SORBITOL"











## PRODUCTS SOLD BY WEIGHT









































































































































































## HARD-DOUGH BISCUITS, BY WEIGHT









































































OJSC Confectionery Factory "Slodych", 220070, Republic of Belarus, Minsk, 54/2 Radialnaya Street. Phone.:+375 (17) 355-15-30, fax: +375 (17) 357-97-29 www.slodych.by