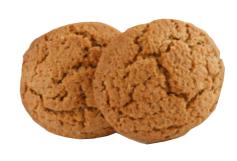

Hard-dough biscuits are one of the most popular biscuits in the world.

It is cooked by multiple dough folding and subsequent rolling of thin sheets with special rollers. It is this cooking method that provides increased lamination and inability to crumbling. The perforations in the biscuits ensure that the dough sheets remain flat during baking and do not bulge.