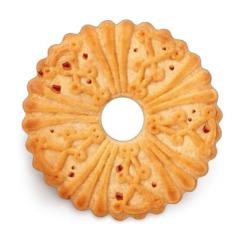

#### BUTTER BISCUITS "SOUTHERN SLODYCH"

14 PCS. <u>\$\text{90}\$</u> 80 PCS.

(L)8 MONTHS 3,5 KG 4 8 1 0 0 6 4

- b length (260 mm)

₩7 pcs. <u>₩</u> 64 pcs.

- b length (230 mm)

**BUTTER BISCUITS "FOR AFTERNOON"** 