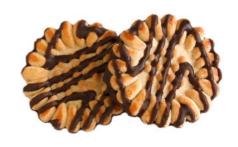

#### BUTTER BISCUITS "SOUTHERN SLODYCH"

14 PCS. <u>\$\text{90}\$</u> 80 PCS.

(L)8 MONTHS 3,5 KG 4 8 1 0 0 6 4

- b length (260 mm)

₩7 pcs. <u>₩</u> 64 pcs.

- b length (230 mm)

**BUTTER BISCUITS "FOR AFTERNOON"** 