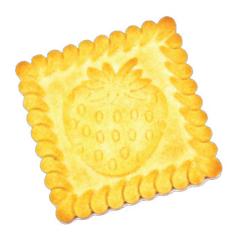

#### SUGAR BISCUITS "SLODYCH WITH RAISINS"

a - height (175 mm) b - length(75 mm) c - depth (55 mm)

NET WEIGHT: 390 g (L) 10 MONTHS 4,68 KG 4 810064 021233 SUGAR BISCUITS "SLODYCH WITH POPPED RICE"

a - height (175 mm) b - length(75 mm) c - depth (55 mm)