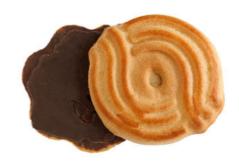

#### SUGAR BISCUITS "SLODYCH WITH PEANUTS"

a - height (230 mm)

b - length (150 mm)

c - depth (95 mm)

Biscuits in large packages are suitable for large companies, as well as for those who value time and do not like to spend it on trips to the store, and the wide selection will not leave anyone indifferent.

Biscuits in large packages are suitable for large companies, as well as for those who value time and do not like to spend it on trips to the store, and the wide selection will not leave anyone indifferent.