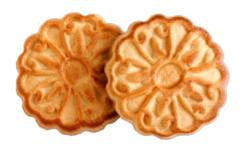

#### SUGAR BISCUITS "TOPTYZHKI"

Biscuits in a large package are perfect for warm family gatherings and sharing fascinating stories over a cup of tea.

Our super-strong Krepyshok, agile and fast like water Kapitoshka and kind fluffy Toptyzhka will help children and adults to have fun.