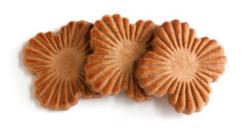

30 mm) b - length (130 mm) c - depth (95 mm)



a - height (230 mm) b - length (150 mm) c - depth (95 mm)

#### HARD-DOUGH BISCUITS "KREPYSHOK"



NET WEIGHT: 430 g



**爷爷 64 PCS**.

NET WEIGHT: 430 g

#### SUGAR BISCUITS "TOPTYZHKI"

Biscuits in a large package are perfect for warm family gatherings and sharing fascinating stories over a cup of tea.

Our super-strong Krepyshok, agile and fast like water Kapitoshka and kind fluffy Toptyzhka will help children and adults to have fun.







**GLUTEN FREE** 

## 32 **BISCUITS BE HEALTH**









BISCUITS BE HEALTH "WITH APPLE TASTE" LOW-PROTEIN SWEETS FOR DIETARY PREVENTIVE NUTRITION

12 pcs. <u>\$\text{96}\$</u> 80 pcs.





#### BISCUITS BE HEALTH "SLODYCH WITH SORBITOL"











## PRODUCTS SOLD BY WEIGHT









































































































































































## HARD-DOUGH BISCUITS, BY WEIGHT









































































OJSC Confectionery Factory "Slodych", 220070, Republic of Belarus, Minsk, 54/2 Radialnaya Street. Phone.:+375 (17) 355-15-30, fax: +375 (17) 357-97-29 www.slodych.by