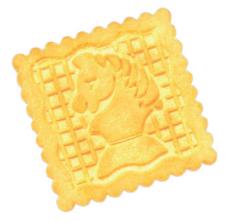

a - height (230 mm) b - length (150 mm) c - depth (95 mm)

#### HARD-DOUGH BISCUITS "KREPYSHOK"



NET WEIGHT: 430 g



**爷爷 64 PCS**.

NET WEIGHT: 430 g

#### SUGAR BISCUITS "TOPTYZHKI"

Biscuits in a large package are perfect for warm family gatherings and sharing fascinating stories over a cup of tea.

Our super-strong Krepyshok, agile and fast like water Kapitoshka and kind fluffy Toptyzhka will help children and adults to have fun.







**GLUTEN FREE** 

## 32 **BISCUITS BE HEALTH**









BISCUITS BE HEALTH "WITH APPLE TASTE" LOW-PROTEIN SWEETS FOR DIETARY PREVENTIVE NUTRITION

12 pcs. <u>\$\text{96}\$</u> 80 pcs.





#### BISCUITS BE HEALTH "SLODYCH WITH SORBITOL"











## PRODUCTS SOLD BY WEIGHT









































































































































































## HARD-DOUGH BISCUITS, BY WEIGHT









































































OJSC Confectionery Factory "Slodych", 220070, Republic of Belarus, Minsk, 54/2 Radialnaya Street. Phone.:+375 (17) 355-15-30, fax: +375 (17) 357-97-29 www.slodych.by